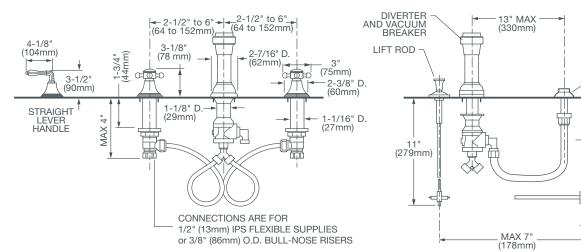

## PRODUCT NUMBER

D35101334.100 D35101330.100

SPRAY

2-1/8" D. (54mm)

MAX 2" (51mm)

1-1/4" O.D. ┗ (32mm)

**IMPORTANT:** These measurements are subject to change or cancellation. No responsibility is assumed for use of superseded or voided pages.