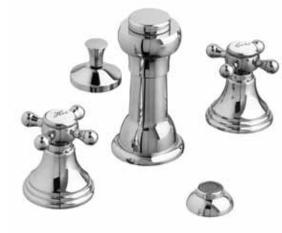

## ASHBEE<sup>™</sup> THREE-HOLE BIDET FAUCET

- Ceramic disc valve cartridges
- Cast brass construction
- Integral vacuum breaker with transfer valve
- Diverter controls water flow between douche spray and flushing rim
- Douche spray has built-in height adjustment
- Flexible hose connections for 8"-12" installations
- Includes 1-1/4" drain assembly
- Available in cross and lever handles

## PRODUCT NUMBER

D35101334.100 D35101330.100

SPRAY

2-1/8" D. (54mm)

MAX 2" (51mm)

1-1/4" O.D. ┗ (32mm)

**IMPORTANT:** These measurements are subject to change or cancellation. No responsibility is assumed for use of superseded or voided pages.