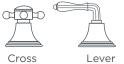

## CODES AND STANDARDS

Meets or Exceeds ASME A112.18.1/CSA B125.1/ASSE 1001

| AVAILABLE FINISHES |
|--------------------|
| Polished Chrome    |
| Brushed Nickel     |
| Platinum Nickel    |

**FINISH CODE** 100 144 150 **DESCRIPTION** 3-Hole Bidet — Cross Handles — Lever Handles