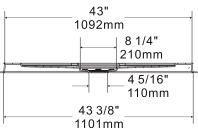

## Shower base

PURE ACRYLIC REINFORCED WITH FIBERGLASS 42"X42"
FREESTANDING WITH SHOWER COLUMN

Base : B4200RDC1 Box #1 : 45 1/2" x 45 1/2" x 2" 1155 mm x 1155 mm x 50 mm

Total number of box: 1

- Design with pure forms
- Freestanding installation
- · Possibility of unlimited design
- · White glossy interior surfaces
- Smooth background
- Shell of pure acrylic reinforced with 4 layers of fiberglass
- · Central drain
- · Acrylic drain cover
- 1" (3/8") molded tiling flanges
- Threshold of 3"
- Support legs
- Several sizes and configurations available
- Standard drain not included
- Easy installation and maintenance
- 10 years warranty
- CUPC certificated