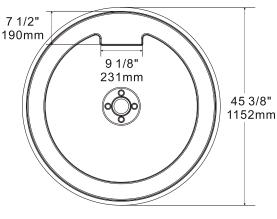

## Shower base

PURE ACRYLIC REINFORCED WITH FIBERGLASS 42"X42"
FREESTANDING WITH SHOWER COLUMN

Base : B4200RDC1 Box #1 : 45 1/2" x 45 1/2" x 2" 1155 mm x 1155 mm x 50 mm

Total number of box: 1

- Design with pure forms
- Freestanding installation
- · Possibility of unlimited design
- · White glossy interior surfaces
- Smooth background
- Shell of pure acrylic reinforced with 4 layers of fiberglass
- · Central drain
- · Acrylic drain cover
- 1" (3/8") molded tiling flanges
- Threshold of 3"
- Support legs
- Several sizes and configurations available
- Standard drain not included
- Easy installation and maintenance
- 10 years warranty
- CUPC certificated