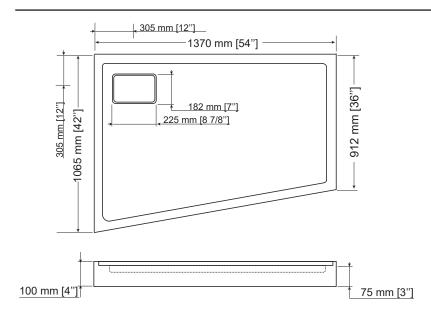

## Shower base

PURE ACRYLIC REINFORCED WITH FIBERGLASS 54"X42"X36" WITH DRAIN COVER

Right corner: B5436PANR1 Left corner : B5436PANL1 Box #1

56 3/4" x 45" x 5" 1442mm x 1143mm x 127mm 69.5 lbs (31.5 kg)

Total number of box: 1

- · Design with pure forms
- · White glossy interior surfaces
- Smooth background
- Shell of pure acrylic reinforced with 4 layers of fiberglass
- 1" (3/8") molded tiling flanges
- Threshold of 3"
- · Acrylic drain cover
- · Central drain
- Support legs
- · Several sizes and configurations available
- · Standard drain not included
- · Easy installation and maintenance
- 10 years warranty
- · CUPC certificated