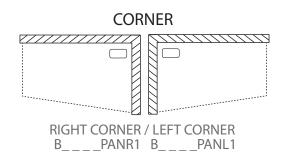

## Shower base

PURE ACRYLIC REINFORCED WITH FIBERGLASS 54"X42"X36" WITH DRAIN COVER

Right corner: B5436PANR1 Left corner : B5436PANL1 Box #1

56 3/4" x 45" x 5" 1442mm x 1143mm x 127mm 69.5 lbs (31.5 kg)

Total number of box: 1