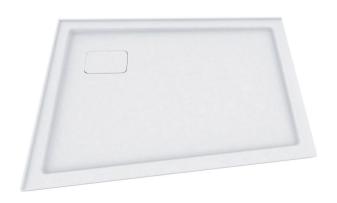

## Shower base

PURE ACRYLIC REINFORCED WITH FIBERGLASS 54"X42"X36" WITH DRAIN COVER

Right corner: B5436PANR1 Left corner : B5436PANL1 Box #1

56 3/4" x 45" x 5" 1442mm x 1143mm x 127mm 69.5 lbs (31.5 kg)

Total number of box: 1

- · Design with pure forms
- · White glossy interior surfaces
- Smooth background
- Shell of pure acrylic reinforced with 4 layers of fiberglass
- 1" (3/8") molded tiling flanges
- Threshold of 3"
- · Acrylic drain cover
- · Central drain
- Support legs
- · Several sizes and configurations available
- · Standard drain not included
- · Easy installation and maintenance
- 10 years warranty
- · CUPC certificated