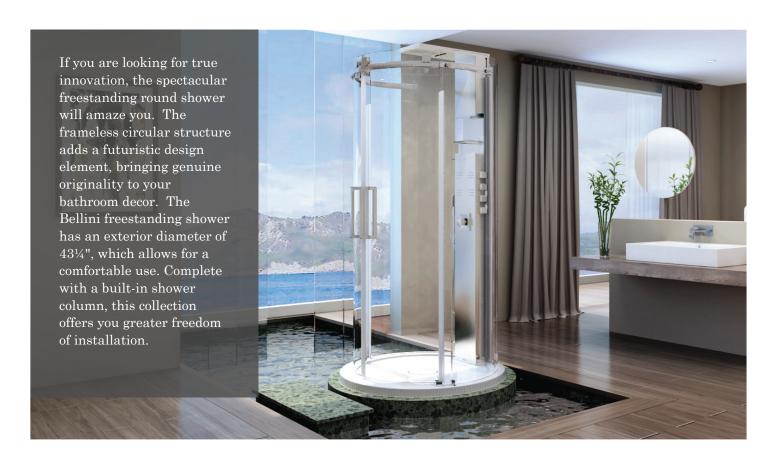

## **PIAZZA**

## FREESTANDING SHOWER

Door 42": DPA4242IRD21
Box #1
82 1/6" x 35 1/2" x 11", 140lbs
2086mm x 902mm x 279mm, 63.5kg
Box #2
82" x 35 3/6" x 10 3/4", 142lbs
2083mm x 899mm x 273mm, 64.4kg
Box #3
40 1/6" x 31 1/6" x 3 1/4", 16lbs
1038mm x 803mm x 83mm, 7.3kg