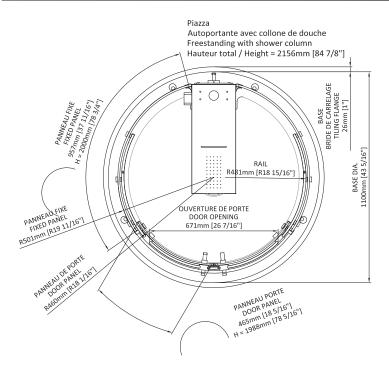

## **PIAZZA**

## FREESTANDING SHOWER

Door 42": DPA4242IRD21
Box #1
82 1/6" x 35 1/2" x 11", 140lbs
2086mm x 902mm x 279mm, 63.5kg
Box #2
82" x 35 3/6" x 10 3/4", 142lbs
2083mm x 899mm x 273mm, 64.4kg
Box #3
40 1/6" x 31 1/6" x 3 1/4", 16lbs
1038mm x 803mm x 83mm, 7.3kg

**Shower column : AS00464**Box #1
84 ½" x 10 ½" x 9 ¼" , 67lbs
2146mm x 267mm x 235mm , 30.4kg

Total number of box: 5

- 8mm tempered glass
- Glass with ZittaClean treatment
- Unlimited design possibilities
- · Increased brightness
- 360° visibility
- Low threshold base with drain cover
- Door clip for easy cleaning
- · Splash guard bottom threshold
- · Magnetic seals
- Adjustment of rail and bearings
- · Lifetime guaranteed bearings