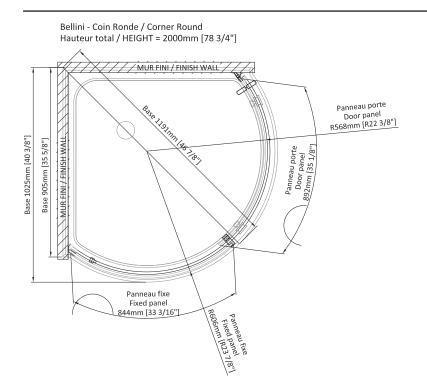

## SHOWER DOOR CORNER, ROUND 1 DOOR, 1 FIXED, 36"

Left door 36 po : DBL3636NRDG21 Right door 36 po : DBL3636NRDH21 Box #1 : 82 1/8" x 33 7/8" x 9 5/8" 2085 mm x 860 mm x 245 mm 187,39 lbs (85 kg)

Total number of boxes : 2