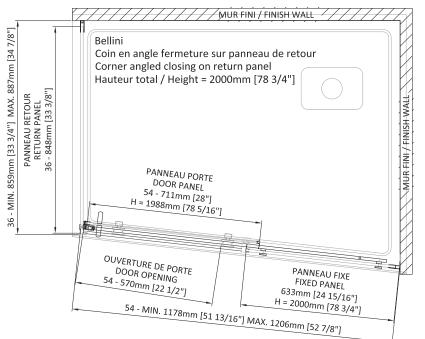

## **BELLINI**

SHOWER DOOR CORNER ANGLE 1 DOOR, 1 FIXED, 1 RETURN Door 54 po : DBL5400AANC21 Panel36 po : DBL3600PSTX21

Box #1: 80 3/8" x 29 3/8 x1 5/8" 2040 mm x 745 mm x 40 mm 61,62 lbs (27,95 kg) Box #2: