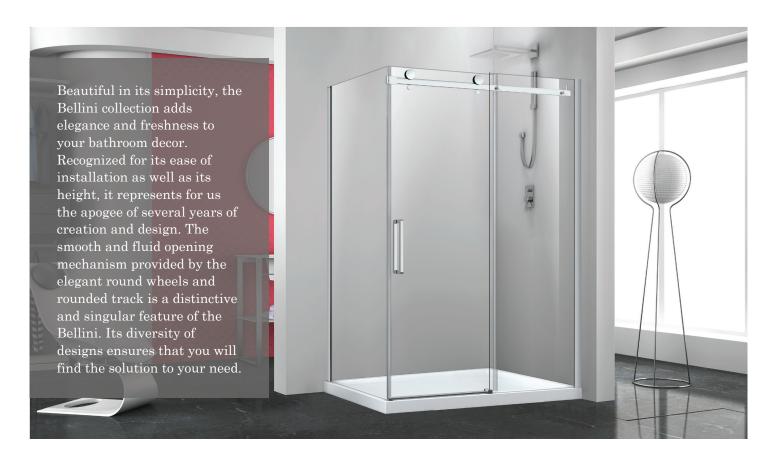

## **BELLINI**

SHOWER DOOR CORNER ANGLE 1 DOOR, 1 FIXED, 1 RETURN Door 54 po : DBL5400AANC21 Panel36 po : DBL3600PSTX21

Box #1: 80 3/8" x 29 3/8 x1 5/8" 2040 mm x 745 mm x 40 mm 61,62 lbs (27,95 kg) Box #2: