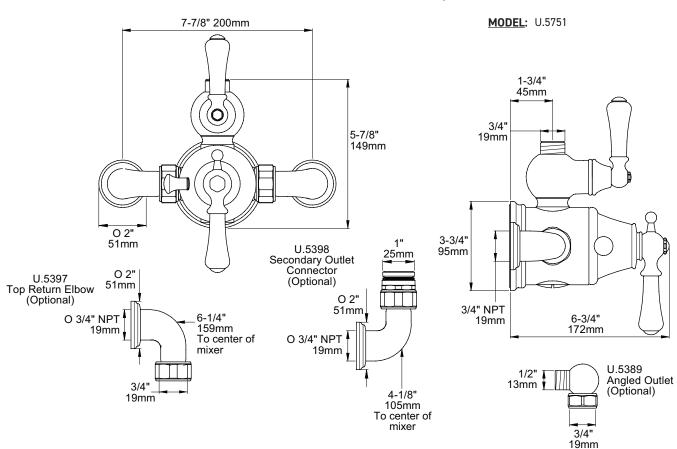

### **DESCRIPTION**

- 1/4 turn ceramic disc flow control
- Wax capsule thermostatic cartridge with 1 second supply failure response
- · Adjustable temperature safety override stop
- · Inlets fitted with non return valves and strainers
- · Separate temperature and flow levers

### **STANDARDS**

- Temp Range: Min 18°C / 52°F; Max 49°C / 118°F
- · Recommended Working Pressure: Min 1bar / 15psi; Max 5bar / 75psi
- Temp Stability: ± 1°C / ±1.8°F
- · Max Inlet Temp: 82°C / 180°C

### **WARRANTY**

 Consult your local House of Rohl showroom for additional information and specifications. For complete warranty details and a list of showrooms, go to houseofrohl.com

# **SPECIFICATIONS**



## Georgian

Exposed Thermo with Lever Handles



### For warranty or additional information, contact:

**US Customers** 

**Canadian Customers** 

U.S.A. houseofrohl.com/support 1-800-777-9762

QUEBEC / MARITIMES / WESTERN CANADA houseofrohl.ca/support 1-866-473-8442 ONTARIO houseofrohl.ca/support 1-800-287-5354

Riobel

PERRIN & ROWE



victoria⊕albert®

Rohl