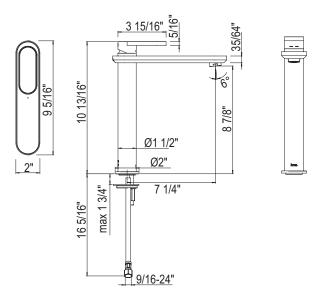

#### **FEATURES**

- 15 metal finish and accent finish combinations
- 1.2 GPM
- Matching Tub Filler MI05D5
- For mix and match handle options, call Customer Care for pricing
- 1 1/8" hole size
- 1 3/4" max deck depth
- 7 1/4" center to center reach- 9 5/16" total length
- 10 13/16" total height
- 24" supply lines with 9/16" female connections