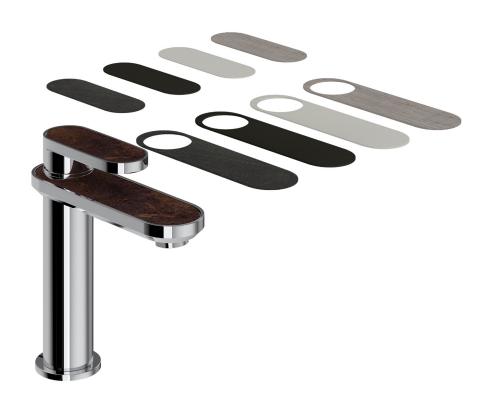

ver with Nero accent)

MI02D1SD (Metal Lever with Sedona accent)

MI02D1WB (Metal Lever with Whitewash Barnwood accent)

#### **FEATURES**

- 15 metal finish and accent finish combinations
- 1.2 GPM
- Matching Tub Filler MI05D5
- For mix and match handle options, call Customer Care for pricing
- 1 1/8" hole size
- 1 3/4" max deck depth
- 7 1/4" center to center reach- 9 5/16" total length
- 10 13/16" total height
- 24" supply lines with 9/16" female connections

#### **COLORS/FINISHES**

#### Metal finish options:

- Polished Chrome
- Satin Nickel
- · Matte Black\*

#### Accent finish options:

- Bianco
- Greystone Quarry
- Nero
- Sedona
- Whitewash Barnwood

# WARRANTY

- · Limited Lifetime
- (\*) 5-Year Limited Warranty





# Rohl



houseofrohl.com

## **AVAILABLE ACCENT FINISHES**