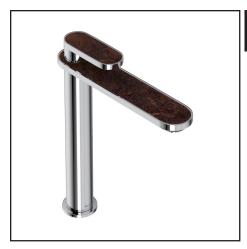

## MISCELO™ SINGLE HANDLE TALL LAVATORY FAUCET

MI02D1BL (Metal Lever with Bianco accent)

MI02D1GQ (Metal Lever with Greystone Quarry accent)

MI02D1NR (Metal Lever with Nero accent)

MI02D1SD (Metal Lever with Sedona accent)

MI02D1WB (Metal Lever with Whitewash Barnwood accent)

#### **FEATURES**

- 15 metal finish and accent finish combinations
- 1.2 GPM
- Matching Tub Filler MI05D5
- For mix and match handle options, call Customer Care for pricing
- 1 1/8" hole size
- 1 3/4" max deck depth
- 7 1/4" center to center reach- 9 5/16" total length
- 10 13/16" total height
- 24" supply lines with 9/16" female connections