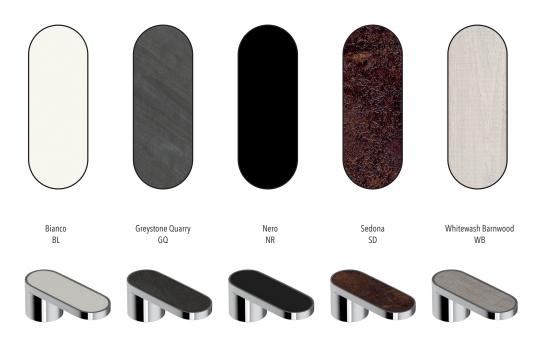

#### **COLORS/FINISHES**

#### Metal finish options:

- Polished Chrome
- Satin Nickel
- · Matte Black\*

#### Accent finish options:

- Bianco
- Greystone Quarry
- Nero
- Sedona
- Whitewash Barnwood

## **AVAILABLE ACCENT FINISHES**