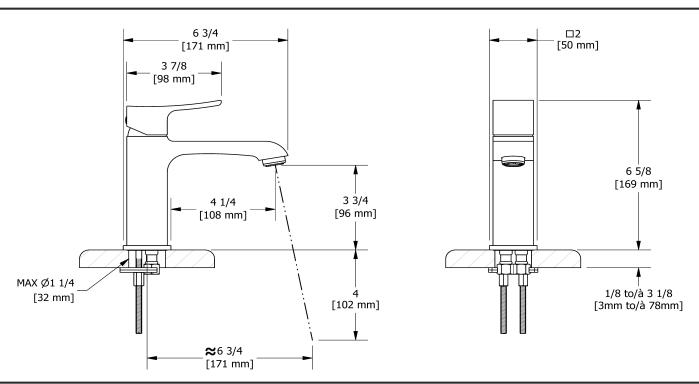

# **Specifications**

# **Descriptions**

- Push drain
- Ceramic cartridge
- 3/8" speedway compression

### Available colors

- C : Chrome
- BN: Brushed Nickel (PVD)
- PN: Polished Nickel (PVD)

#### Available flows

- 5.7 L/min, 1.5 gpm (US) 60psi \*
- 1.9 L/min, 0.5 gpm (US) 60psi ( **ZS01-05** )
- 3.7 L/min, 1 gpm (US) 60psi ( **ZS01-10** )

\*EPA certification applicable to the indicated model only\*

## Certifications

- CSA B125.1
- NSF/ANSI standard 61 and 372
- ASME A112.18.1
- CMR248 Approval
- ADA



Sizes, models and finishes may differ from thoses presented.

#### Warranty

This **Riobel Inc.** product you have purchased carries a Limited Lifetime Warranty on the chrome, PVD finish, blacks and all working parts and is guaranteed from the initial purchase date against all manufacturing defects. All other finishes, including plastic components, are guaranteed for one year. All electric and/or electronic parts are covered by a 5-year limited warranty.

#### **Customer Service**

Ontario, West Canada: 888-287-5354 Quebec, Maritimes, United States: 866-473-8442