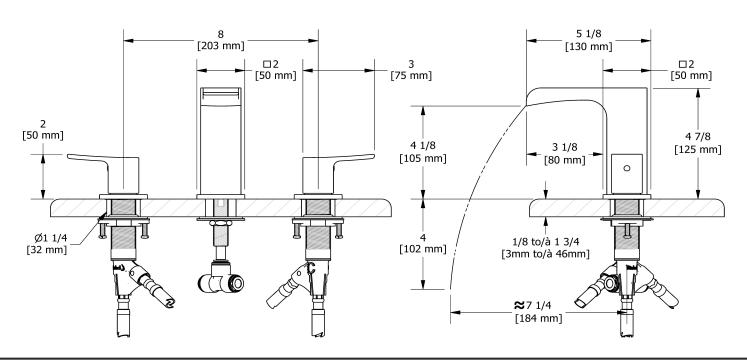

# **Specifications**

## **Descriptions**

- Ceramic cartridge
- Push drain
- 3/8" speedway compression