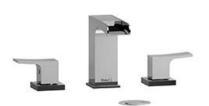

# **Specifications**

## **Descriptions**

- Ceramic cartridge
- Push drain
- 3/8" speedway compression

### Available colors

- C : Chrome
- BN: Brushed Nickel (PVD)

### Available flows

- 5.7 L/min, 1.5 gpm (US) 60psi \*
- 3.7 L/min, 1 gpm (US) 60psi ( **ZOOP08-10** )

\*EPA certification applicable to the indicated model only\*