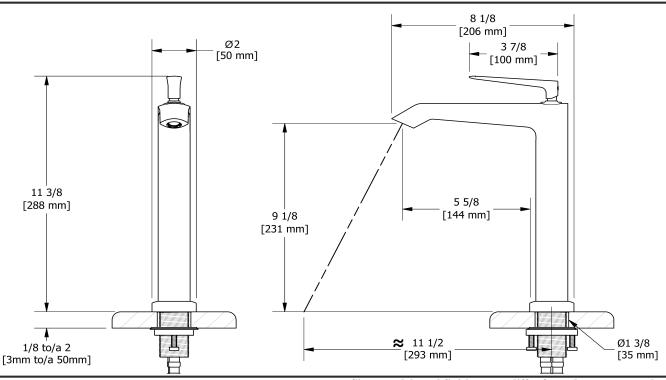

Single hole lavatory faucet **VYL01** 

# **Descriptions**

- 3/8" speedway compression
- No drain
- Ceramic cartridge