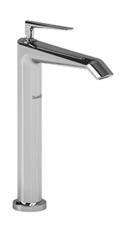

Single hole lavatory faucet **VYL01** 

# **Descriptions**

- 3/8" speedway compression
- No drain
- Ceramic cartridge