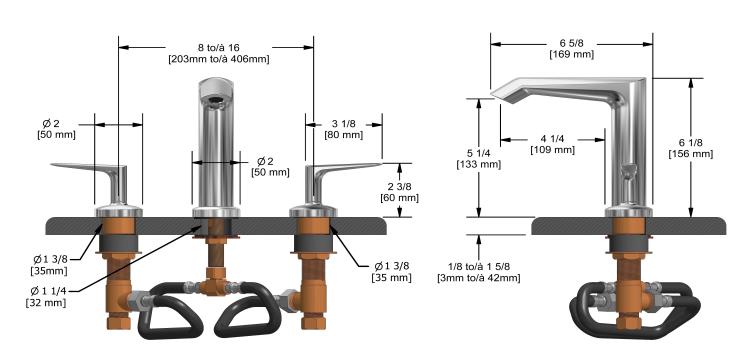

# **Specifications**

## **Descriptions**

- Ceramic cartridge
- Push drain
- 3/8" speedway compression

#### Available colors

• C : Chrome

#### **Available flows**

- 3.7 L/min, 1 gpm (US) 60psi
- 1.9 L/min, 0.5 gpm (US) 60psi ( **VY08-05** )

### Certifications

- CSA B125.1
- NSF/ANSI standard 61 and 372
- ASME A112.18.1
- CMR248 Approval
- ADA





Sizes, models and finishes may differ from thoses presented.

#### Warranty

This **Riobel Inc.** product you have purchased carries a Limited Lifetime Warranty on the chrome, PVD finish, blacks and all working parts and is guaranteed from the initial purchase date against all manufacturing defects. All other finishes, including plastic components, are guaranteed for one year. All electric and/or electronic parts are covered by a 5-year limited warranty.

#### **Customer Service**

Ontario, West Canada: 888-287-5354 Quebec, Maritimes, United States: 866-473-8442