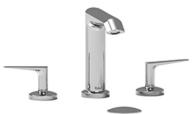

## **Descriptions**

- Ceramic cartridge
- Push drain
- 3/8" speedway compression