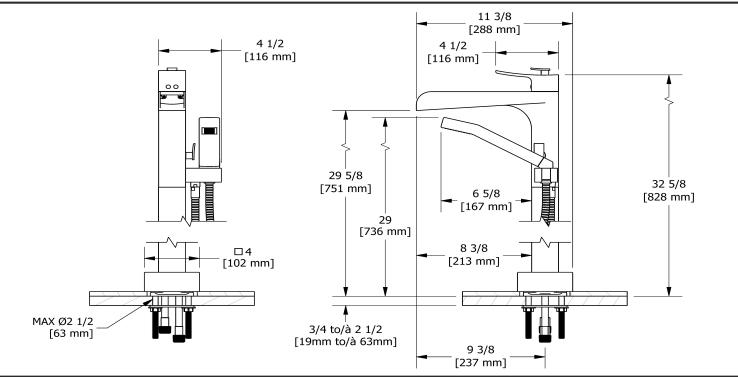

Floor-mount Type T/P coaxial tub filler with hand shower trim

### TZOOP37





# Specifications

## Descriptions

- <sup>1</sup>/<sub>2</sub>" inlet male NPT
- Thermostatic/pressure balance coaxial cartridge with check valves
- 1-jet hand shower/scale-free
- 2 check valves
- Trim only
- Available colors
- C : Chrome
- BN : Brushed Nickel (PVD)

#### Certifications

- CSA B125.1
- ASME A112.18.1
- ASSE 1016
- CMR248 Approval
- ADA



Sizes, models and finishes may differ from thoses presented.

#### Warranty

This **Riobel Inc.** product you have purchased carries a Limited Lifetime Warranty on the chrome, PVD finish, blacks and all working parts and is guaranteed from the initial purchase date against all <u>manufacturing defects</u>. All other finishes, including plastic components, are guaranteed for one year. All electric and/or electronic parts are covered by a 5-year limited warranty.

#### **Customer Service**

Ontario, West Canada : 888-287-5354 Quebec, Maritimes, United States : 866-473-8442