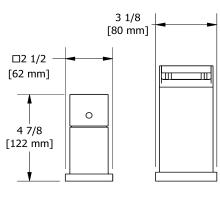

3-piece Type P (pressure balance) deck-mount tub filler with hand shower trim

### **Descriptions**

- Trim only
- 1-jet hand shower/scale-free