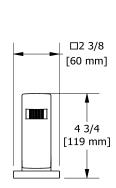

3-piece Type P (pressure balance) deck-mount tub filler with hand shower trim

### **Descriptions**

- Trim only
- 1-jet hand shower/scale-free