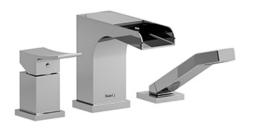

3-piece Type P (pressure balance) deck-mount tub filler with hand shower trim

### **Descriptions**

- Trim only
- 1-jet hand shower/scale-free

#### Available colors

- C: Chrome
- BN: Brushed Nickel (PVD)