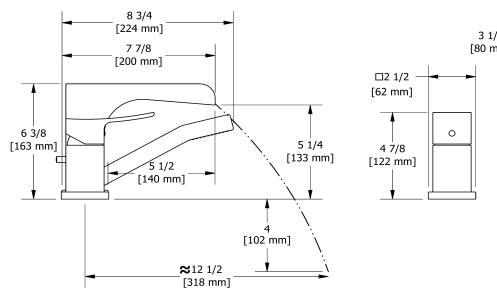

3-piece Type P (pressure balance) deck-mount tub filler with hand shower trim

### **Descriptions**

- Trim only
- 1-jet hand shower/scale-free