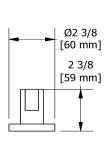

3-piece Type P (pressure balance) deck-mount tub filler with hand shower trim

TPX16

## **Descriptions**

- 1-jet hand shower/scale-free
- Trim only
- Available summer 2016