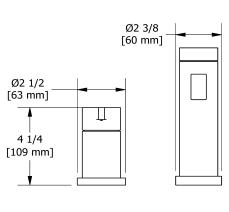

3-piece Type P (pressure balance) deck-mount tub filler with hand shower trim

TPX16

## **Descriptions**

- 1-jet hand shower/scale-free
- Trim only
- Available summer 2016