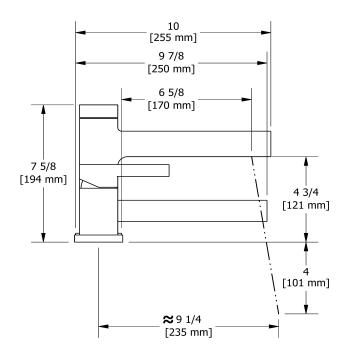

3-piece Type P (pressure balance) deck-mount tub filler with hand shower trim

TPX16

## **Descriptions**

- 1-jet hand shower/scale-free
- Trim only
- Available summer 2016