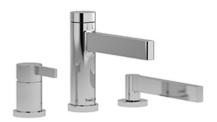

3-piece Type P (pressure balance) deck-mount tub filler with hand shower trim

TPX16

## **Descriptions**

- 1-jet hand shower/scale-free
- Trim only
- Available summer 2016