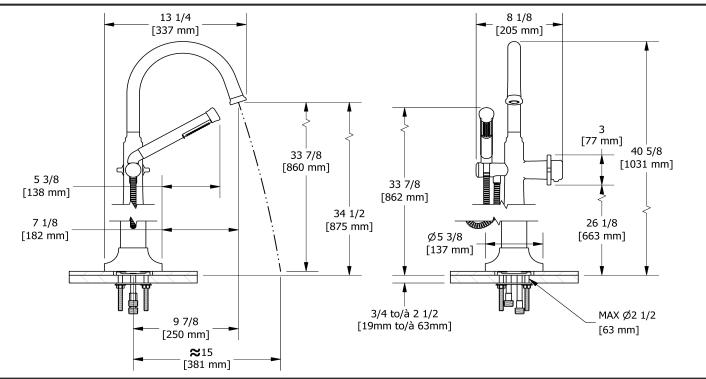

2-way Type T (thermostatic) coaxial floor-mount tub filler with hand shower

# TMMRD39+

# Specifications

# Descriptions

- 2 check valves
- Trim only
- 1-jet hand shower/scale-free
- Thermostatic coaxial cartridge with check valves

# Available colors

- C : Chrome
- CBK : Chrome/Black
- BN : Brushed Nickel (PVD)
- BNBK : Brushed Nickel (PVD)/Black
- PN : Polished Nickel (PVD)
- PNBK : Polished Nickel (PVD)/Black

# Certifications

- CSA B125.1
- ASME A112.18.1
- ASSE 1016
- ADA



Sizes, models and finishes may differ from thoses presented.

# Warranty

cUPC®

This **Riobel Inc.** product you have purchased carries a Limited Lifetime Warranty on the chrome, PVD finish, blacks and all working parts and is guaranteed from the initial purchase date against all <u>manufacturing defects</u>. All other finishes, including plastic components, are guaranteed for one year. All electric and/or electronic parts are covered by a 5-year limited warranty.

#### **Customer Service**

Ontario, West Canada : 888-287-5354 Quebec, Maritimes, United States : 866-473-8442