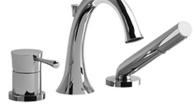

3-piece deck-mount tub filler with hand shower trim **TED10** 

## Descriptions

- Trim only
- 1-jet hand shower/scale-free
- Available summer 2016
- Cross handles unavailable