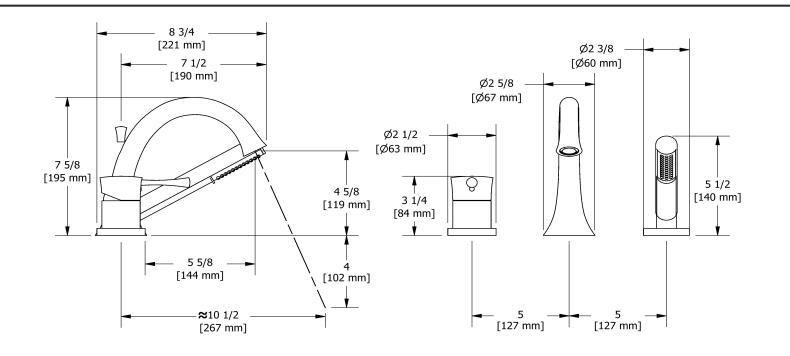

3-piece deck-mount tub filler with hand shower trim **TED10** 

## Descriptions

- Trim only
- 1-jet hand shower/scale-free
- Available summer 2016
- Cross handles unavailable