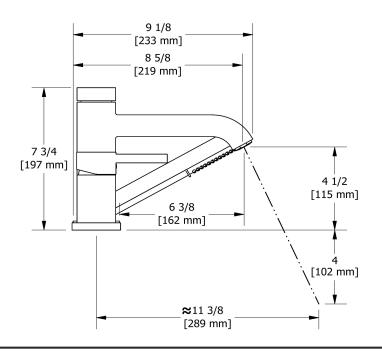

3-piece Type P (pressure balance) deck-mount tub filler with hand shower trim **TCS16** 