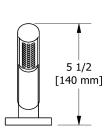

3-piece Type P (pressure balance) deck-mount tub filler with hand shower trim **TCS16** 

## **Descriptions**

- 1-jet hand shower/scale-free
- Trim only
- Available summer 2016