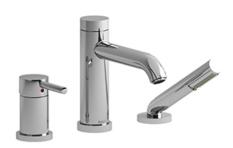

3-piece Type P (pressure balance) deck-mount tub filler with hand shower trim **TCS16** 

## **Descriptions**

- 1-jet hand shower/scale-free
- Trim only
- Available summer 2016