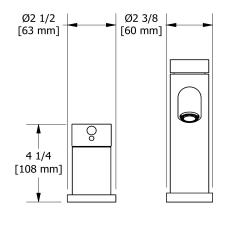

3-piece Type P (pressure balance) deck-mount tub filler with hand shower trim **TCS16** 

## **Descriptions**

- 1-jet hand shower/scale-free
- Trim only
- Available summer 2016