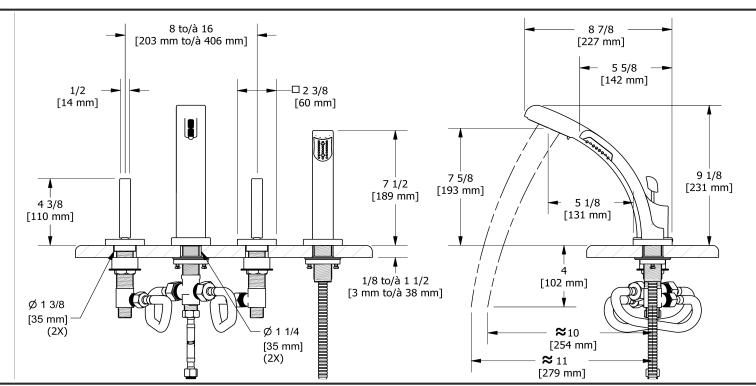

# **Descriptions**

- Ceramic cartridge
- 1-jet hand shower/scale-free
- Drilling holes diameter = spout and hand shower 1 1/4 (32mm), handles 2x 1 3/8 (35mm)
- G½" inlet male