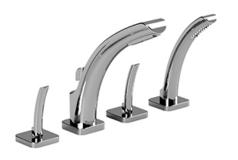

4-piece deck-mount tub filler with hand shower **SA12** 

# **Descriptions**

- Ceramic cartridge
- 1-jet hand shower/scale-free
- Drilling holes diameter = spout and hand shower 1 1/4 (32mm), handles 2x 1 3/8 (35mm)
- G½" inlet male