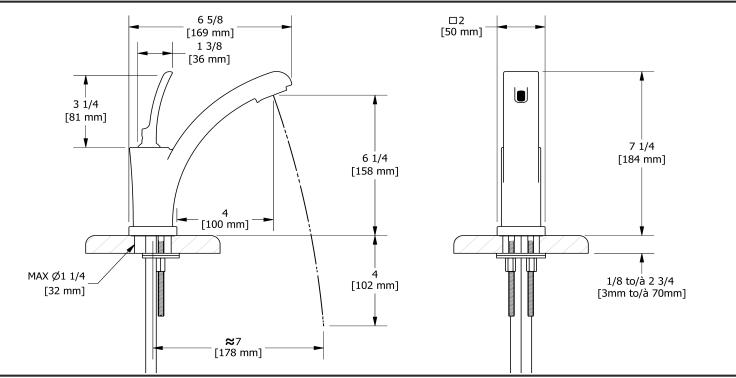

**SA01** 







# **Specifications**

# **Descriptions**

- Push drain
- Ceramic cartridge
- 3/8" speedway compression

### Available colors

- C : Chrome
- PN: Polished Nickel (PVD)

### Available flow

• 3.7 L/min, 1 gpm (US) 60psi \*

\*EPA certification applicable to the indicated model only\*

## **Certifications**

- CSA B125.1
- NSF/ANSI standard 61 and 372
- ASME A112.18.1
- CMR248 Approval
- ADA



Sizes, models and finishes may differ from thoses presented.

#### Warranty

This Riobel Inc. product you have purchased carries a Limited Lifetime Warranty on the chrome, PVD finish, blacks and all working parts and is guaranteed from the initial purchase date against all manufacturing defects. All other finishes, including plastic components, are guaranteed for one year. All electric and/or electronic parts are covered by a 5-year limited warranty.

#### **Customer Service**

Ontario, West Canada: 888-287-5354 Quebec, Maritimes, United States: 866-473-8442