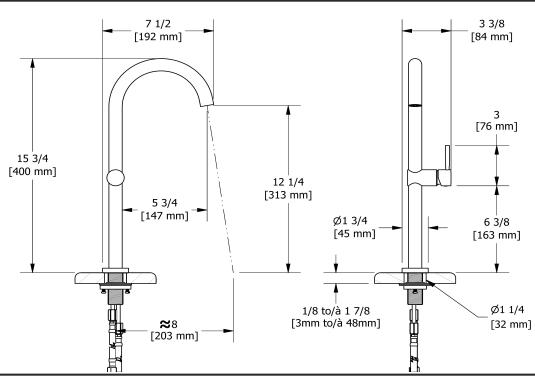

Single hole lavatory faucet



# RL01



# **Descriptions**

- 3/8" speedway compression
- Ceramic cartridge
- No drain

# **Available colors**

• C: Chrome

## Available flows

- 5.7 L/min, 1.5 gpm (US) 60psi \*
- 1.9 L/min, 0.5 gpm (US) 60psi ( **RL01-05** )
- 3.7 L/min, 1 gpm (US) 60psi ( **RL01-10** )

\*EPA certification applicable to the indicated model only\*

#### **Certifications**

- CSA B125.1
- ASME A112.18.1
- ADA







Sizes, models and finishes may differ from thoses presented.

#### Warranty

This **Riobel Inc.** product you have purchased carries a Limited Lifetime Warranty on the chrome, PVD finish, blacks and all working parts and is guaranteed from the initial purchase date against all manufacturing defects. All other finishes, including plastic components, are guaranteed for one year. All electric and/or electronic parts are covered by a 5-year limited warranty.

### **Customer Service**

Ontario, West Canada: 888-287-5354 Quebec, Maritimes, United States: 866-473-8442