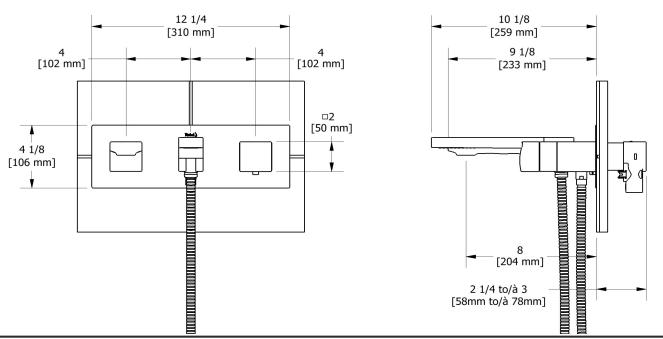

Wall-mount Type T/P (thermo/pressure balance) coaxial tub filler with hand shower

**RF21** 

## Descriptions

- <sup>1</sup>/<sub>2</sub>" inlet female NPT
- Thermostatic/pressure balance coaxial cartridge with check valves
- 1-jet hand shower/scale-free
- 2-way no share
- Service valves