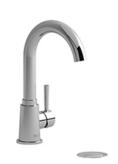

## **Descriptions**

- Push drain
- 3/8" speedway compression
- Ceramic cartridge

#### Available colors

- C : Chrome
- BN: Brushed Nickel (PVD)
- PN: Polished Nickel (PVD)

#### Available flows

- 5.7 L/min, 1.5 gpm (US) 60psi \*
- 1.9 L/min, 0.5 gpm (US) 60psi ( **PAS01-05** )
- 3.7 L/min, 1 gpm (US) 60psi ( **PAS01-10** )

\*EPA certification applicable to the indicated model only\*