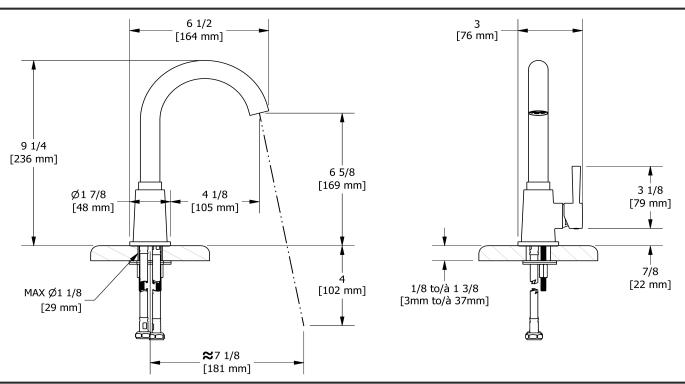

## **Descriptions**

- Push drain
- 3/8" speedway compression
- Ceramic cartridge