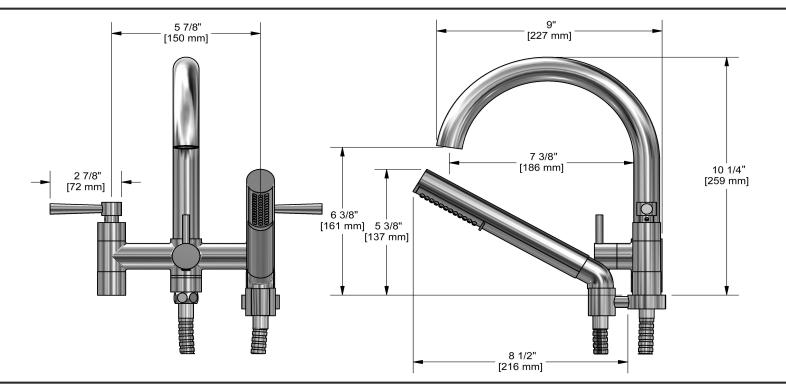

6" tub filler with hand shower **PA06L** 





# **Specifications**

# **Descriptions**

- 2 check valves
- G¾" inlet female
- Ceramic cartridge
- 1-jet hand shower/scale-free

#### Available colors

- C: Chrome
- BN : Brushed Nickel (PVD)
- PN: Polished Nickel (PVD)

# Available flow

• 44 L/min, 11.6 gpm (US) 60psi

## **Certifications**

- CSA B125.1
- ASME A112.18.1
- CMR248 Approval
- ADA



Sizes, models and finishes may differ from thoses presented.

### Warranty

This **Riobel Inc.** product you have purchased carries a Limited Lifetime Warranty on the chrome, PVD finish, blacks and all working parts and is guaranteed from the initial purchase date against all manufacturing defects. All other finishes, including plastic components, are guaranteed for one year. All electric and/or electronic parts are covered by a 5-year limited warranty.

## **Customer Service**

Ontario, West Canada: 888-287-5354 Quebec, Maritimes, United States: 866-473-8442