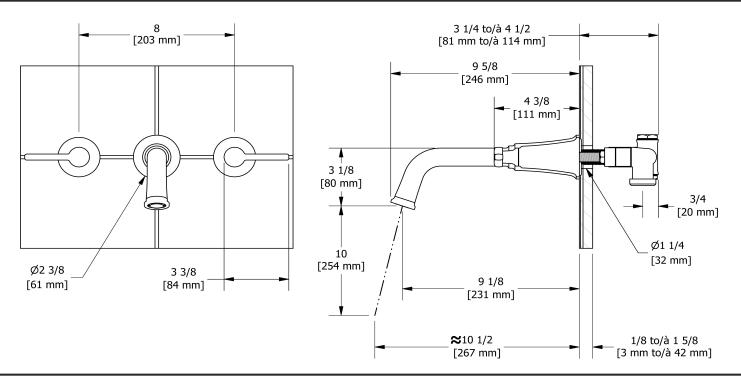

8" wall-mount tub filler MMSQ05L





# **Specifications**

## **Descriptions**

- ½" inlet female NPT
- Ceramic cartridge

## Available colors

- C : Chrome
- CBK : Chrome/Black
- BN: Brushed Nickel (PVD)
- BNBK : Brushed Nickel (PVD)/Black
- PN: Polished Nickel (PVD)
- PNBK: Polished Nickel (PVD)/Black

## Available flow

• 40 L/min, 10.5 gpm (US) 60psi

## **Certifications**

- CSA B125.1
- ASME A112.18.1
- ADA



Sizes, models and finishes may differ from thoses presented.

#### Warranty

This **Riobel Inc.** product you have purchased carries a Limited Lifetime Warranty on the chrome, PVD finish, blacks and all working parts and is guaranteed from the initial purchase date against all manufacturing defects. All other finishes, including plastic components, are guaranteed for one year. All electric and/or electronic parts are covered by a 5-year limited warranty.

### **Customer Service**

Ontario, West Canada: 888-287-5354 Quebec, Maritimes, United States: 866-473-8442