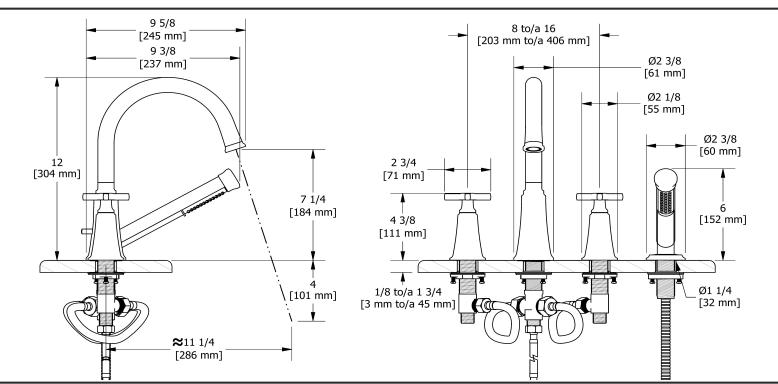

4-piece deck-mount tub filler with hand shower MMRD12+

## **Descriptions**

- 1-jet hand shower/scale-free
- Ceramic cartridge
- G½" inlet male