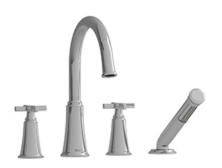

4-piece deck-mount tub filler with hand shower MMRD12+

## **Descriptions**

- 1-jet hand shower/scale-free
- Ceramic cartridge
- G½" inlet male