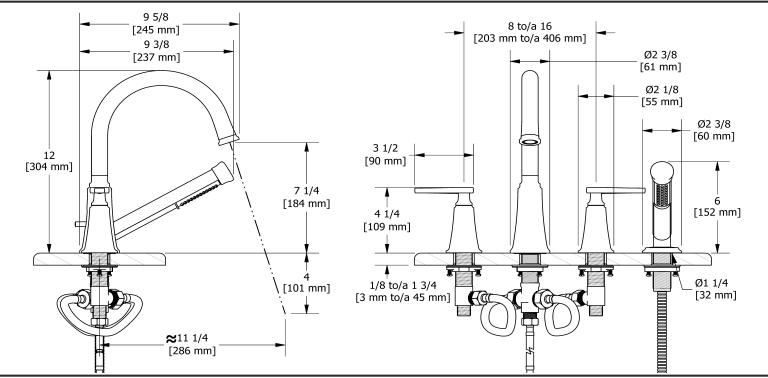

4-piece deck-mount tub filler with hand shower MMRD12.J





# **Specifications**

# **Descriptions**

- Ceramic cartridge
- 1-jet hand shower/scale-free
- G½" inlet male

# **Available colors**

- C: Chrome
- CBK : Chrome/Black
- BN: Brushed Nickel (PVD)
- BNBK : Brushed Nickel (PVD)/Black
- PN: Polished Nickel (PVD)
- PNBK: Polished Nickel (PVD)/Black

#### Available flow

• 41.5 L/min, 11 gpm (US) 60psi

# **Certifications**

- CSA B125.1
- NSF/ANSI standard 61 and 372
- ASME A112.18.1
- ADA



Sizes, models and finishes may differ from thoses presented.

## Warranty

This **Riobel Inc.** product you have purchased carries a Limited Lifetime Warranty on the chrome, PVD finish, blacks and all working parts and is guaranteed from the initial purchase date against all manufacturing defects. All other finishes, including plastic components, are guaranteed for one year. All electric and/or electronic parts are covered by a 5-year limited warranty.

#### **Customer Service**

Ontario, West Canada: 888-287-5354 Quebec, Maritimes, United States: 866-473-8442