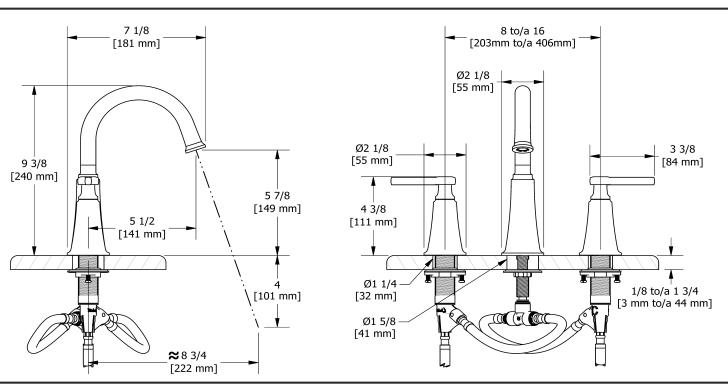

8" lavatory faucet **MMRD08L** 

## **Descriptions**

- Ceramic cartridge
- Push drain
- 3/8" speedway compression