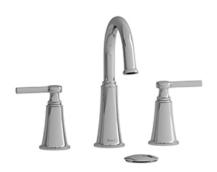

8" lavatory faucet **MMRD08L** 

## **Descriptions**

- Ceramic cartridge
- Push drain
- 3/8" speedway compression