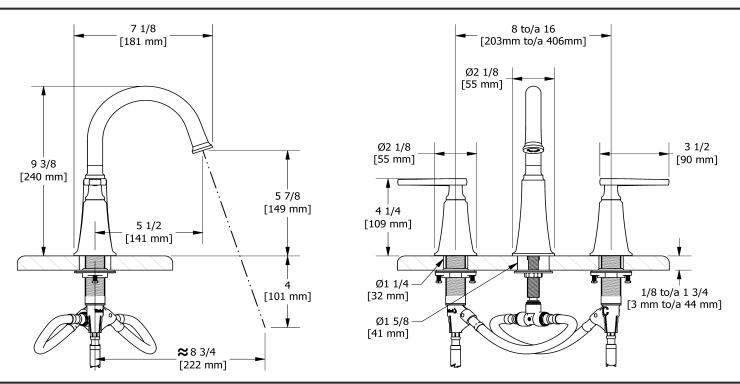

8" lavatory faucet **MMRD08.J** 







# **Specifications**

## **Descriptions**

- Push drain
- Ceramic cartridge
- 3/8" speedway compression

## Available colors

- C: Chrome
- CBK : Chrome/Black
- BN : Brushed Nickel (PVD)
- BNBK : Brushed Nickel (PVD)/Black
- PN: Polished Nickel (PVD)
- PNBK: Polished Nickel (PVD)/Black
- BK : Black

## Available flows

- 5.7 L/min, 1.5 gpm (US) 60psi \*
- 1.9 L/min, 0.5 gpm (US) 60psi ( **MMRD08J-05** )
- 3.7 L/min, 1 gpm (US) 60psi ( MMRD08J-10 )

\*EPA certification applicable to the indicated model only\*

## **Certifications**

- CSA B125.1
- NSF/ANSI standard 61 and 372
- ASME A112.18.1
- ADA



Sizes, models and finishes may differ from thoses presented.

### Warranty

This **Riobel Inc.** product you have purchased carries a Limited Lifetime Warranty on the chrome, PVD finish, blacks and all working parts and is guaranteed from the initial purchase date against all manufacturing defects. All other finishes, including plastic components, are guaranteed for one year. All electric and/or electronic parts are covered by a 5-year limited warranty.

#### **Customer Service**

Ontario, West Canada: 888-287-5354 Quebec, Maritimes, United States: 866-473-8442