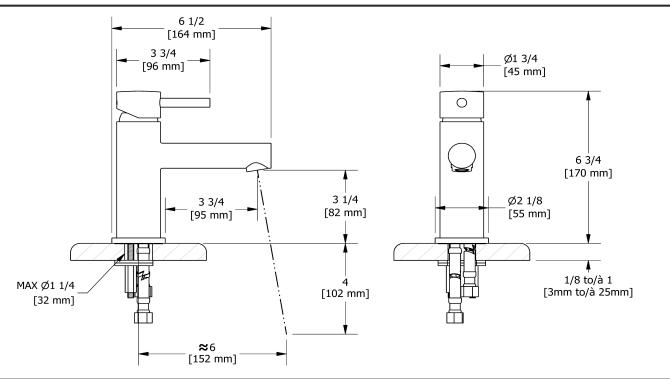

# Single hole lavatory faucet **GS01XX**

# Specifications

## **Descriptions**

- 3/8" speedway compression
- Ceramic cartridge
- Push drain

#### Available colors

• C : Chrome

## Available flows

- 5.7 L/min, 1.5 gpm (US) 60psi \*
- 1.9 L/min, 0.5 gpm (US) 60psi ( GS01XX-05 )
- 3.7 L/min, 1 gpm (US) 60psi ( GS01XX-10 )

\*EPA certification applicable to the indicated model only\*

#### Cartridge

• 401-072

## Certifications

- CSA B125.1
- NSF/ANSI standard 61 and 372
- ASME A112.18.1
- CMR248 Approval
- ADA



Sizes, models and finishes may differ from thoses presented.

# Warranty

This **Riobel Inc.** product you have purchased carries a Limited Lifetime Warranty on the chrome, PVD finish, blacks and all working parts and is guaranteed from the initial purchase date against all manufacturing defects. All other finishes, including plastic components, are guaranteed for one year. All electric and/or electronic parts are covered by a 5-year limited warranty.

#### **Customer Service**

UPC®

Ontario, West Canada : 888-287-5354 Quebec, Maritimes, United States : 866-473-8442