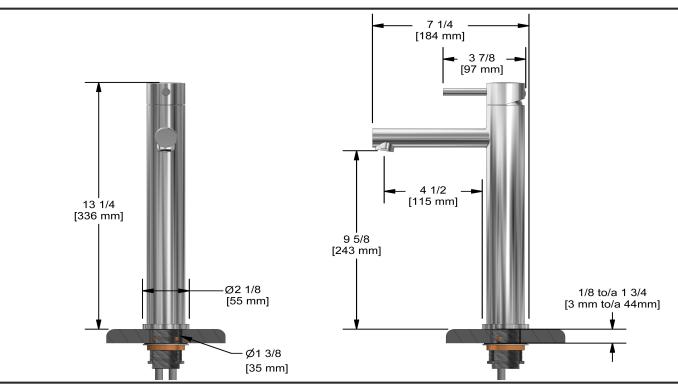

**GL01XX** 







# **Specifications**

## **Descriptions**

- 3/8" speedway compression
- Ceramic cartridge
- No drain

#### Available colors

• C: Chrome

## Available flows

- 5.7 L/min, 1.5 gpm (US) 60psi \*
- 1.9 L/min, 0.5 gpm (US) 60psi ( GL01XX-05 )
- 3.7 L/min, 1 gpm (US) 60psi ( **GL01XX-10** )

\*EPA certification applicable to the indicated model only\*

## Cartridge

• 401-072

## **Certifications**

- CSA B125.1
- NSF/ANSI standard 61 and 372
- ASME A112.18.1
- CMR248 Approval
- ADA



Sizes, models and finishes may differ from thoses presented.

## Warranty

This Riobel Inc. product you have purchased carries a Limited Lifetime Warranty on the chrome, PVD finish, blacks and all working parts and is guaranteed from the initial purchase date against all manufacturing defects. All other finishes, including plastic components, are guaranteed for one year. All electric and/or electronic parts are covered by a 5-year limited warranty.

#### **Customer Service**

Ontario, West Canada: 888-287-5354 Quebec, Maritimes, United States: 866-473-8442