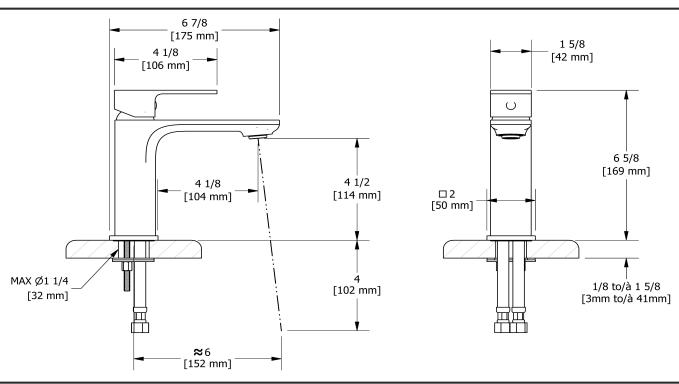

# **Specifications**

## **Descriptions**

- Ceramic cartridge
- Push drain
- 3/8" speedway compression

### Available colors

- C: Chrome
- BN: Brushed Nickel (PVD)
- BK : Black

#### Available flows

- 5.7 L/min, 1.5 gpm (US) 60psi \*
- 1.9 L/min, 0.5 gpm (US) 60psi ( **EQS01-05** )
- 3.7 L/min, 1 gpm (US) 60psi ( **EQS01-10** )
- 3.7 L/min, 1 gpm (US) 60psi ( **EQS01-10** ) \*
- \*EPA certification applicable to the indicated model only\*

#### **Certifications**

- CSA B125.1
- NSF/ANSI standard 61 and 372
- ASME A112.18.1
- CMR248 Approval
- ADA



Sizes, models and finishes may differ from thoses presented.

#### Warranty

This **Riobel Inc.** product you have purchased carries a Limited Lifetime Warranty on the chrome, PVD finish, blacks and all working parts and is guaranteed from the initial purchase date against all manufacturing defects. All other finishes, including plastic components, are guaranteed for one year. All electric and/or electronic parts are covered by a 5-year limited warranty.

#### **Customer Service**

Ontario, West Canada: 888-287-5354 Quebec, Maritimes, United States: 866-473-8442