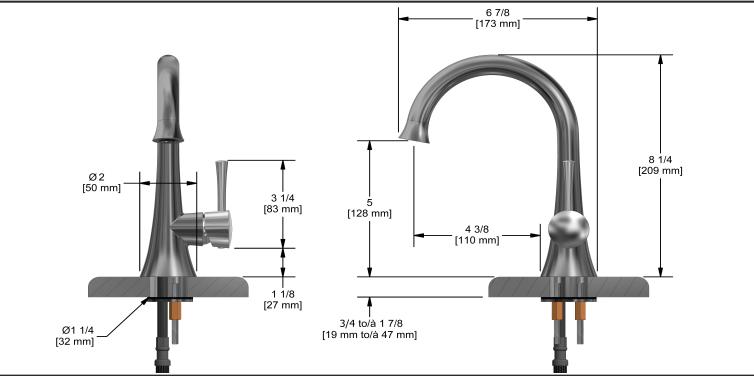

Edge water filter dispenser faucet **ED701** 

## Descriptions

- On/off
- Maximum temperature 70° C (158°F)
- 3/8" speedway compression
- Ceramic cartridge