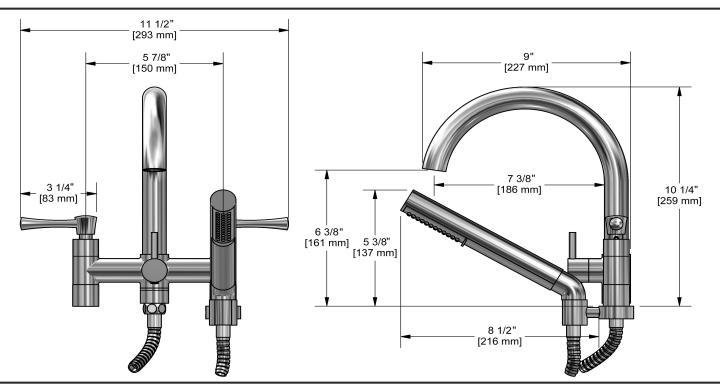

6" tub filler with hand shower **ED06L** 



# LUPC®

## **Specifications**

### **Descriptions**

- 1-jet hand shower/scale-free
- · Ceramic cartridge
- 2 check valves
- G¾" inlet female

#### Available colors

- C: Chrome
- BN: Brushed Nickel (PVD)
- PN: Polished Nickel (PVD)

#### Available flow

• 44 L/min, 11.6 gpm (US) 60psi

#### **Certifications**

- CSA B125.1
- ASME A112.18.1
- CMR248 Approval
- ADA



Sizes, models and finishes may differ from thoses presented.

#### Warranty

This **Riobel Inc.** product you have purchased carries a Limited Lifetime Warranty on the chrome, PVD finish, blacks and all working parts and is guaranteed from the initial purchase date against all manufacturing defects. All other finishes, including plastic components, are guaranteed for one year. All electric and/or electronic parts are covered by a 5-year limited warranty.

#### **Customer Service**

Ontario, West Canada: 888-287-5354 Quebec, Maritimes, United States: 866-473-8442