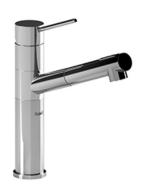

# **Descriptions**

- Ceramic cartridge
- 3/8" speedway compression
- Polypropylene and polyester aluminium hose with integrated swivel
- 2-jet pull-out spray