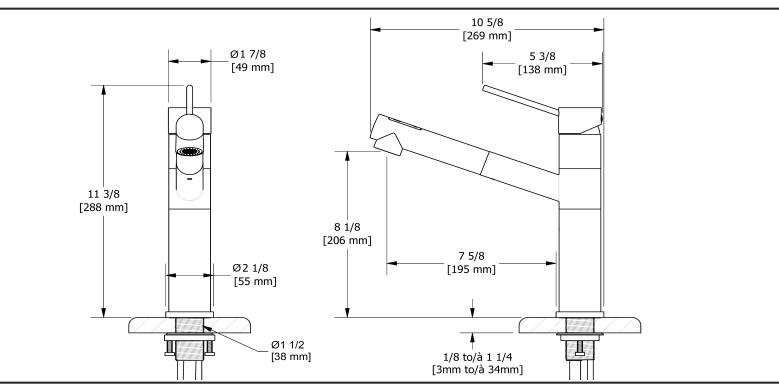

cUPC®

# **Specifications**

# **Descriptions**

- Ceramic cartridge
- 3/8" speedway compression
- Polypropylene and polyester aluminium hose with integrated swivel
- 2-jet pull-out spray

## Available colors

- C: Chrome
- SS: Stainless Steel (PVD)

## **Available flows**

- 8.3 L/min, 2.2 gpm (US) 60psi
- 3.7 L/min, 1 gpm (US) 60psi ( **CY101-10** )
- 5.69 L/min, 1.5 gpm (US) 60psi ( CY101-15 )

## **Certifications**

- CSA B125.1
- NSF/ANSI standard 61 and 372
- ASME A112.18.1
- CMR248 Approval
- DOE



Sizes, models and finishes may differ from thoses presented.

#### Warranty

This **Riobel Inc.** product you have purchased carries a Limited Lifetime Warranty on the chrome, PVD finish, blacks and all working parts and is guaranteed from the initial purchase date against all manufacturing defects. All other finishes, including plastic components, are guaranteed for one year. All electric and/or electronic parts are covered by a 5-year limited warranty.

#### **Customer Service**

Ontario, West Canada: 888-287-5354 Quebec, Maritimes, United States: 866-473-8442