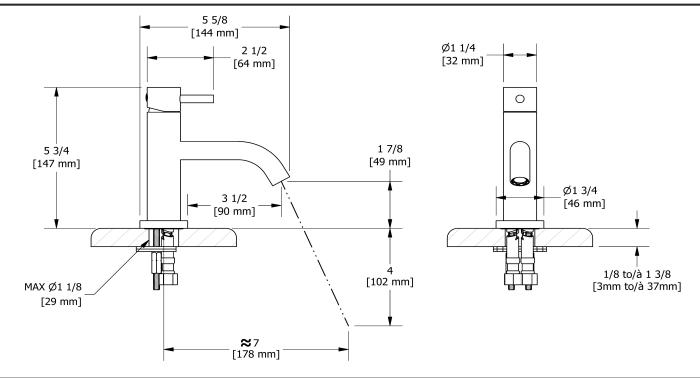

**CS01** 

# Specifications

#### Descriptions

- 3/8" speedway compression
- Ceramic cartridge
- Push drain

## Available colors

- C : Chrome
- BN : Brushed Nickel (PVD)

### Available flows

- 5.7 L/min, 1.5 gpm (US) 60psi \*
- 1.9 L/min, 0.5 gpm (US) 60psi ( CS01-05 )
- 3.7 L/min, 1 gpm (US) 60psi ( **CS01-10** ) \**EPA certification applicable to the indicated model only*\*
  - PA certification applicable to the indicated mode
- Certifications • CSA B125.1
- NSF/ANSI standard 61 and 372
- ASME A112.18.1
- CMR248 Approval
- ADA



Sizes, models and finishes may differ from thoses presented.

#### Warranty

This **Riobel Inc.** product you have purchased carries a Limited Lifetime Warranty on the chrome, PVD finish, blacks and all working parts and is guaranteed from the initial purchase date against all manufacturing defects. All other finishes, including plastic components, are guaranteed for one year. All electric and/or electronic parts are covered by a 5-year limited warranty.

#### **Customer Service**

UPC®

Ontario, West Canada : 888-287-5354 Quebec, Maritimes, United States : 866-473-8442