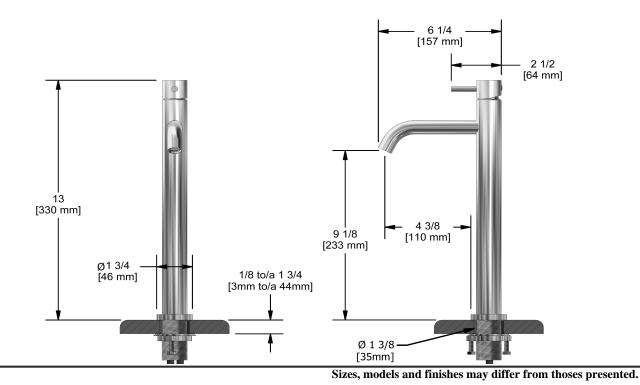

**CL01** 

### Descriptions

- 3/8" speedway compression
- Ceramic cartridge
- No drain