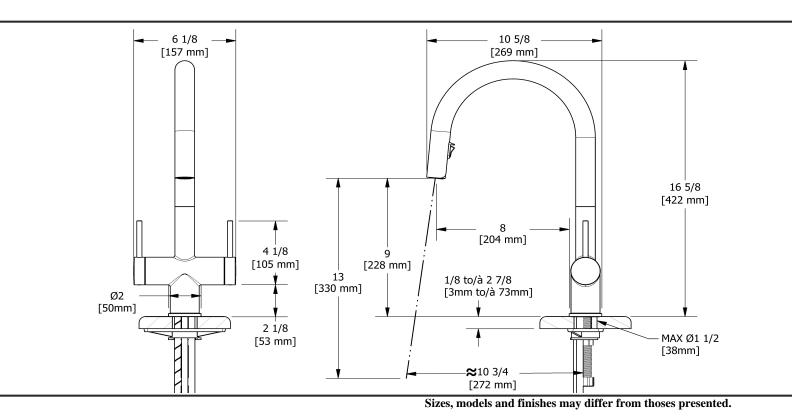

Azure kitchen faucet with spray AZ801



# Specifications

## Descriptions

- 3/8" speedway compression
- Ceramic cartridge
- Silent braided nylon hose
- 2-jet BoomerangTM hand spray system with intergrated swivel

#### Available colors

- C : Chrome
- SS : Stainless Steel (PVD)
- BK : Black
- BG : Brushed Gold (PVD)

#### Available flows

- 5.69 L/min, 1.5 gpm (US) 60psi
- 3.7 L/min, 1 gpm (US) 60psi ( AZ801-10 )

### **Certifications**

- CSA B125.1
- NSF/ANSI standard 61 and 372
- ASME A112.18.1



#### Warranty

UPC®

This **Riobel Inc.** product you have purchased carries a Limited Lifetime Warranty on the chrome, PVD finish, blacks and all working parts and is guaranteed from the initial purchase date against all <u>manufacturing defects</u>. All other finishes, including plastic components, are guaranteed for one year. All electric and/or electronic parts are covered by a 5-year limited warranty.

#### **Customer Service**

Ontario, West Canada : 888-287-5354 Quebec, Maritimes, United States : 866-473-8442