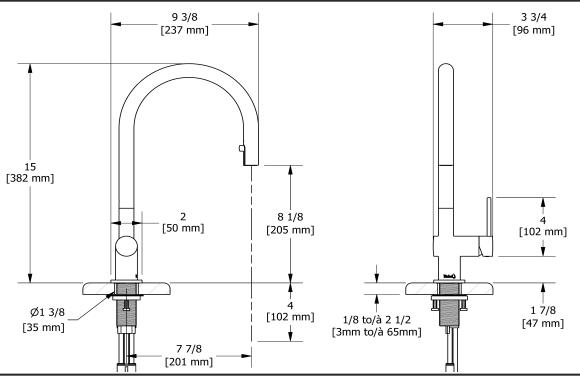

# **Specifications**

# **Descriptions**

- Ceramic cartridge
- 1-jet pull-down spray
- 3/8" speedway compression
- Silent braided nylon hose

# Available colors

- C: Chrome
- SS: Stainless Steel (PVD)

#### **Available flows**

- 6.7 L/min, 1.8 gpm (US) 60psi
- 3.7 L/min, 1 gpm (US) 60psi ( **AZ101-10** )

## **Certifications**

- CSA B125.1
- NSF/ANSI standard 61 and 372
- ASME A112.18.1
- CMR248 Approval
- DOE

**CUPC®** 



Sizes, models and finishes may differ from thoses presented.

#### Warranty

This **Riobel Inc.** product you have purchased carries a Limited Lifetime Warranty on the chrome, PVD finish, blacks and all working parts and is guaranteed from the initial purchase date against all manufacturing defects. All other finishes, including plastic components, are guaranteed for one year. All electric and/or electronic parts are covered by a 5-year limited warranty.

## **Customer Service**

Ontario, West Canada: 888-287-5354 Quebec, Maritimes, United States: 866-473-8442