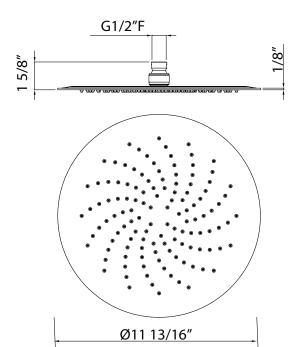

#### FEATURES

- Single-function Rain showerhead
- 11 13/16" diameter faceplate
- Type 304 Stainless Steel construction
- Flexible calcium resistant nozzles on spray face allow for easy removal of hard water build-up
- Unique 1/8" ultra thin design
- 1/2" female inlet with swivel connection
- Flow rate 2.0 GPM
- For installation on ceiling or on exposed shower arm
- False ceiling installation kit available, order KIT00006NPT