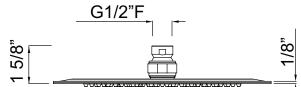

## **FEATURES**

- Single-function Rain showerhead
- 9 1/4" diameter faceplate
- Type 304 Stainless Steel construction
- Flexible calcium resistant nozzles on spray face allow for easy removal of hard water build-up
- Unique 1/8" ultra thin design
- 1/2" female inlet with swivel connection
- Flow rate 2.0 GPM
- · For installation on ceiling or on exposed shower arm
- · False ceiling installation kit available, order KIT00006NPT
- Meets EPA WaterSense® criteria to conserve water without sacrificing performance