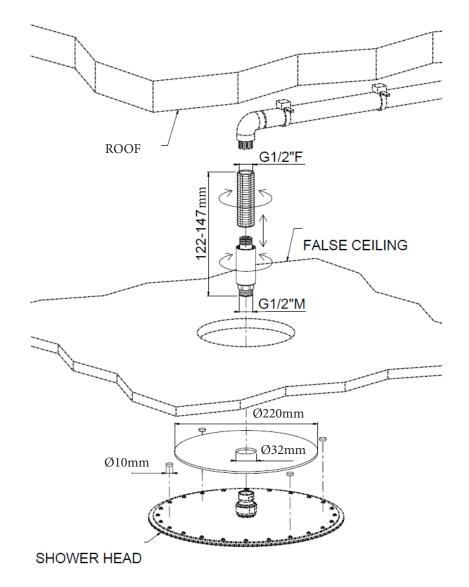

# PRE-INSTALLATION

Run a pipe to the ceiling with G1/2"M outlet for the showerhead and prepare a false ceiling that must be at a distance between 135 mm and 160 mm.

Prepare a Ø150 mm hole in the false ceiling near the pipe outlet.

## INSTALLATION

Then, screw hermetically the threaded connection using a 24 mm wrench together with hemp or similar materials.

Put the felt covers (1) and the protection gasket (2) supplied on the upper shower head surface. Then, screw the kit to the shower head using a 24 mm wrench and a 22 mm wrench. The gasket (2) does not penetrate dust and/or air inside the cavity between the ceiling and the false ceiling as well as makes soundproof the area. The felt covers (1) protect the false ceiling from any possible scratches during the screwing process.

Insert the shower head with the kit installed inside the hole near the threaded connection.

Screw by hand the shower head as shown in the picture below.

When the installation is completed, make sure that the shower head is perfectly stick to the false ceiling. This installation is the ideal solution for shower heads of huge dimensions and for any shower head with G 1/2 swivel.