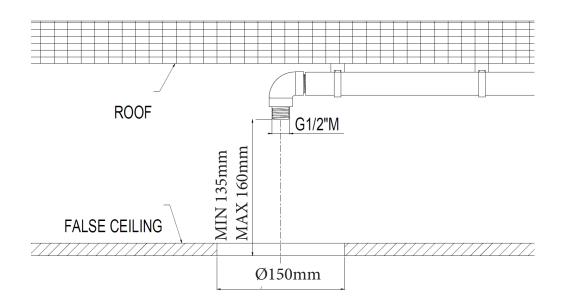

# PRE-INSTALLATION

Run a pipe to the ceiling with G1/2"M outlet for the showerhead and prepare a false ceiling that must be at a distance between 135 mm and 160 mm.

Prepare a Ø150 mm hole in the false ceiling near the pipe outlet.