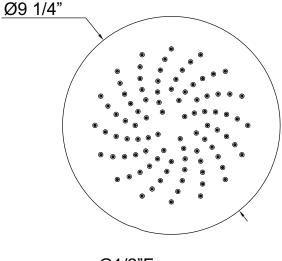

## 9 1/4" ROUND ULTRA THIN RAIN SHOWERHEAD

Spa Shower

**SLM05** 

## **FEATURES**

- Single-function Rain showerhead
- 9 1/4" diameter faceplate
- Type 304 Stainless Steel construction
- Flexible calcium resistant nozzles on spray face allow for easy removal of hard water build-up
- Unique 1/8" ultra thin design
- 1/2" female inlet with swivel connection
- Flow rate 2.0 GPM
- · For installation on ceiling or on exposed shower arm
- · False ceiling installation kit available, order KIT00006NPT
- Meets EPA WaterSense® criteria to conserve water without sacrificing performance