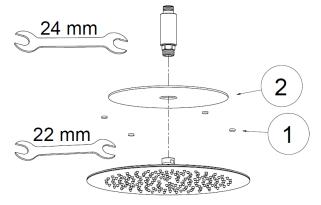

## INSTALLATION

Then, screw hermetically the threaded connection using a 24 mm wrench together with hemp or similar materials.

Put the felt covers (1) and the protection gasket (2) supplied on the upper shower head surface. Then, screw the kit to the shower head using a 24 mm wrench and a 22 mm wrench. The gasket (2) does not penetrate dust and/or air inside the cavity between the ceiling and the false ceiling as well as makes soundproof the area. The felt covers (1) protect the false ceiling from any possible scratches during the screwing process.