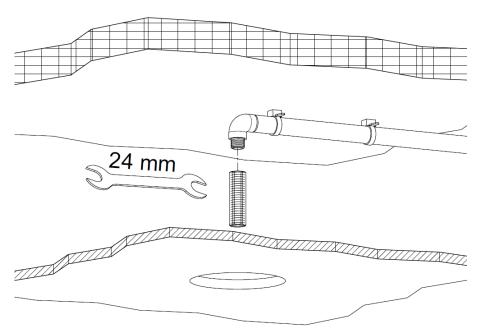

## INSTALLATION

Then, screw hermetically the threaded connection using a 24 mm wrench together with hemp or similar materials.

Put the felt covers (1) and the protection gasket (2) supplied on the upper shower head surface. Then, screw the kit to the shower head using a 24 mm wrench and a 22 mm wrench. The gasket (2) does not penetrate dust and/or air inside the cavity between the ceiling and the false ceiling as well as makes soundproof the area. The felt covers (1) protect the false ceiling from any possible scratches during the screwing process.