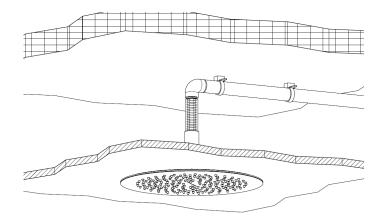

Insert the shower head with the kit installed inside the hole near the threaded connection.

Screw by hand the shower head as shown in the picture below.

When the installation is completed, make sure that the shower head is perfectly stick to the false ceiling. This installation is the ideal solution for shower heads of huge dimensions and for any shower head with G 1/2 swivel.