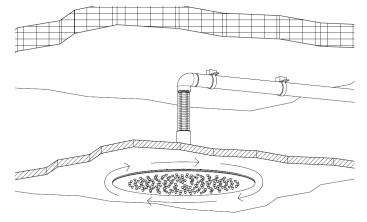

## INSTALLATION

Then, screw hermetically the threaded connection using a 24 mm wrench together with hemp or similar materials.

Put the felt covers (1) and the protection gasket (2) supplied on the upper shower head surface. Then, screw the kit to the shower head using a 24 mm wrench and a 22 mm wrench. The gasket (2) does not penetrate dust and/or air inside the cavity between the ceiling and the false ceiling as well as makes soundproof the area. The felt covers (1) protect the false ceiling from any possible scratches during the screwing process.