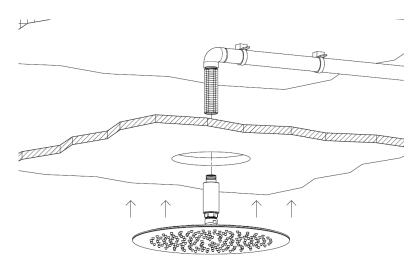

# PRE-INSTALLATION

Run a pipe to the ceiling with G1/2"M outlet for the showerhead and prepare a false ceiling that must be at a distance between 135 mm and 160 mm.

Prepare a Ø150 mm hole in the false ceiling near the pipe outlet.