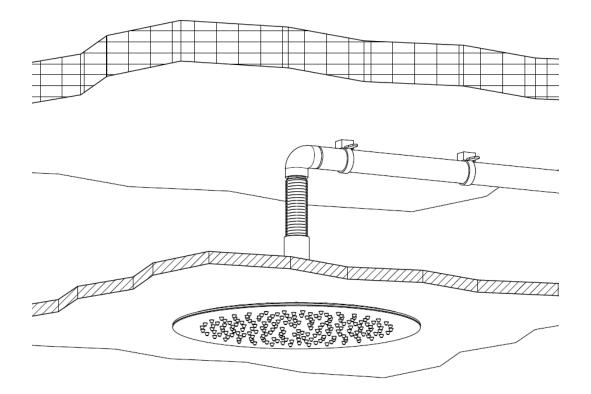

# PRE-INSTALLATION

Run a pipe to the ceiling with G1/2"M outlet for the showerhead and prepare a false ceiling that must be at a distance between 135 mm and 160 mm.

Prepare a Ø150 mm hole in the false ceiling near the pipe outlet.

## INSTALLATION

Then, screw hermetically the threaded connection using a 24 mm wrench together with hemp or similar materials.

Put the felt covers (1) and the protection gasket (2) supplied on the upper shower head surface. Then, screw the kit to the shower head using a 24 mm wrench and a 22 mm wrench. The gasket (2) does not penetrate dust and/or air inside the cavity between the ceiling and the false ceiling as well as makes soundproof the area. The felt covers (1) protect the false ceiling from any possible scratches during the screwing process.

Insert the shower head with the kit installed inside the hole near the threaded connection.

Screw by hand the shower head as shown in the picture below.

When the installation is completed, make sure that the shower head is perfectly stick to the false ceiling. This installation is the ideal solution for shower heads of huge dimensions and for any shower head with G 1/2 swivel.