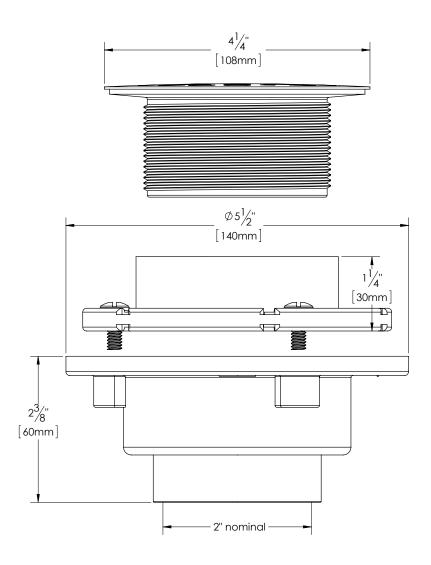

## **Description:**

SHOWER DRAIN SHALL BE 2" PVC FOR USE WITH SHOWER PAN LINER, EXTENDING REVERSIBLE PAN LINER CLAMP RING, BRASS CLAMP RING SCREWS, ROUND STAINLESS STEEL GRATE. AVAILABLE FINISHES (XX): CP (CHROME PLATED), PB (POLISHED BRASS), BN (BRUSHED NICKEL), VB (VENETIAN BRONZE) AND SS (STAINLESS STEEL).