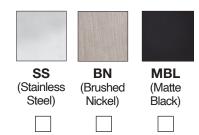

Finish Suffix

## 3pc 2" Square Brass Side Discharge Shower Drain for use with tile Shower Bases

Project Name:

Fixture #

Project Number: \_

# **Description:**

SIDE DISCHARGE SHOWER DRAIN SHALL BE 2" BRASS (2" COPPER DWV HUB CONNECTION) FOR TILE SHOWER BASES W/LOW PROFILE BRASS UNDERBODY, EXTRA LONG ABS THREAD-IN FLANGE AND REVERSIBLE CLAMPING COLLAR. FEATURES A 4-1/8" SQUARE STAINLESS STEEL SNAP-IN GRATE AND SOLID BRASS BOLTS.

### SELECT FINISH SUFFIX BELOW AND TRANSPOSE ABOVE:



#### Oakville Stamping and Bending Ltd.

2200 Speers Road, Unit C. Oakville, ON. Canada. L6L 2X8. T. 905.827.0320 or toll free 1.877.314.6040 F. 905.827.6375 or toll free 1.877.827.6040.

All rights reserved. OS&B™ reserves the right to change product specifications and material or discontinue models without notice.

#### www.osb.ca (Canada) www.osbplumbing.com (USA)