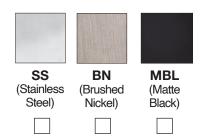

Finish

## 1-1/2" BRASS SIDE DISCHARGE SQUARE SHOWER DRAIN FOR USE WITH TILE SHOWER BASES

| Project Name:   | Fixture # |
|-----------------|-----------|
| Project Number: |           |
|                 |           |

# **Description:**

SHOWER DRAIN SHALL BE BRASS 1-1/2" COPPER DWV WITH SIDE DISCHARGE OUTLET, ABS EXTENDING REVERSIBLE PAN LINER CLAMP, BRASS CLAMP RING SCREWS, 4" X 4" SQUARE GRATE, FOR USE WITH TILE SHOWER BASE.

### Certification



\*The "cCSAus Meets UPC" mark means the product conforms to the requirements of the NPC, UPC, IPC and IRC.





#### SELECT FINISH SUFFIX BELOW AND TRANSPOSE ABOVE:



#### Oakville Stamping and Bending Ltd.

2200 Speers Road. Oakville, ON. Canada. L6L 2X8. T. 905.827.0320 or toll free 1.877.314.6040 F. 905.827.6375 or toll free 1.877.827.6040.