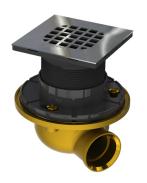

# **Description:**

SHOWER DRAIN SHALL BE BRASS 1-1/2" COPPER DWV WITH SIDE DISCHARGE OUTLET, ABS EXTENDING REVERSIBLE PAN LINER CLAMP, BRASS CLAMP RING SCREWS, 4" X 4" SQUARE GRATE, FOR USE WITH TILE SHOWER BASE.