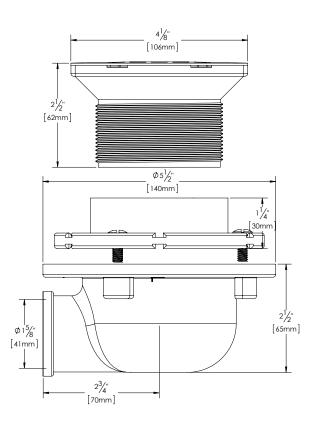

# **Description:**

SHOWER DRAIN SHALL BE BRASS 1-1/2" COPPER DWV WITH SIDE DISCHARGE OUTLET, ABS EXTENDING REVERSIBLE PAN LINER CLAMP, BRASS CLAMP RING SCREWS, 4" X 4" SQUARE GRATE, FOR USE WITH TILE SHOWER BASE.