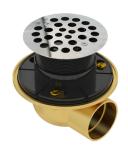

# 3pc 2" Round Brass Side Discharge Shower Drain for use with tile Shower Bases

| Daniel College  |           |
|-----------------|-----------|
| Project Number: |           |
| Project Name:   | Fixture # |
|                 |           |

## **Description:**

SIDE DISCHARGE SHOWER DRAIN SHALL BE 2" BRASS (2" COPPER DWV HUB CONNECTION) FOR TILE SHOWER BASES W/LOW PROFILE BRASS UNDERBODY, EXTRA LONG ABS THREAD-IN FLANGE AND REVERSIBLE CLAMPING COLLAR. FEATURES A 4-1/4" STAINLESS STEEL SCREW-IN GRATE AND SOLID BRASS BOLTS.