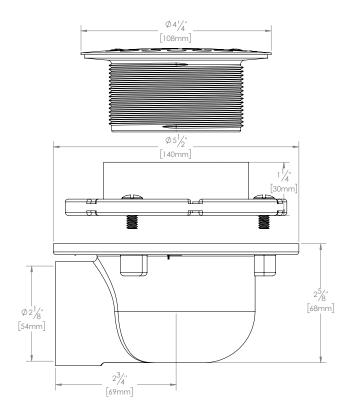

## **Description:**

SIDE DISCHARGE SHOWER DRAIN SHALL BE 2" BRASS (2" COPPER DWV HUB CONNECTION) FOR TILE SHOWER BASES W/LOW PROFILE BRASS UNDERBODY, EXTRA LONG ABS THREAD-IN FLANGE AND REVERSIBLE CLAMPING COLLAR. FEATURES A 4-1/4" STAINLESS STEEL SCREW-IN GRATE AND SOLID BRASS BOLTS.