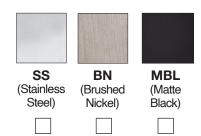

Finish

# 3pc 2" Round Brass Side Discharge Shower Drain for use with tile Shower Bases

| Daniel College  |           |
|-----------------|-----------|
| Project Number: |           |
| Project Name:   | Fixture # |
|                 |           |

## **Description:**

SIDE DISCHARGE SHOWER DRAIN SHALL BE 2" BRASS (2" COPPER DWV HUB CONNECTION) FOR TILE SHOWER BASES W/LOW PROFILE BRASS UNDERBODY, EXTRA LONG ABS THREAD-IN FLANGE AND REVERSIBLE CLAMPING COLLAR. FEATURES A 4-1/4" STAINLESS STEEL SCREW-IN GRATE AND SOLID BRASS BOLTS.

#### Certification



\*The "cCSAus Meets UPC" mark means the product conforms to the requirements of the NPC, UPC, IPC and IRC.





#### **SELECT FINISH SUFFIX BELOW AND TRANSPOSE ABOVE:**



### Oakville Stamping and Bending Ltd.

2200 Speers Road, Unit C. Oakville, ON. Canada. L6L 2X8.
T. 905.827.0320 or toll free 1.877.314.6040 F. 905.827.6375 or toll free 1.877.827.6040.