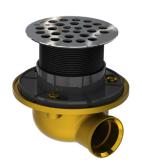

## 1-1/2" BRASS SIDE DISCHARGE SHOWER DRAIN FOR USE WITH TILE SHOWER BASES

| Project Name:   | Fixture # |
|-----------------|-----------|
| Project Number: |           |
|                 |           |

# **Description:**

SHOWER DRAIN SHALL BE BRASS 1-1/2" COPPER DWV WITH SIDE DISCHARGE OUTLET, ABS EXTENDING REVERSIBLE PAN LINER CLAMP RING, BRASS CLAMP RING SCREWS, ROUND GRATE, FOR USE WITH TILE SHOWER BASE.