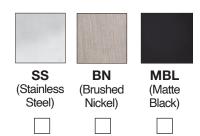

## 1-1/2" BRASS SIDE DISCHARGE SHOWER DRAIN FOR USE WITH TILE SHOWER BASES

| Project Name:   | Fixture # |
|-----------------|-----------|
| Project Number: |           |
|                 |           |

# **Description:**

SHOWER DRAIN SHALL BE BRASS 1-1/2" COPPER DWV WITH SIDE DISCHARGE OUTLET, ABS EXTENDING REVERSIBLE PAN LINER CLAMP RING, BRASS CLAMP RING SCREWS, ROUND GRATE, FOR USE WITH TILE SHOWER BASE.

### Certification



\*The "cCSAus Meets UPC" mark means the product conforms to the requirements of the NPC, UPC, IPC and IRC.





#### **SELECT FINISH SUFFIX BELOW AND TRANSPOSE ABOVE:**



#### Oakville Stamping and Bending Ltd.

2200 Speers Road. Oakville, ON. Canada. L6L 2X8.
T. 905.827.0320 or toll free 1.877.314.6040 F. 905.827.6375 or toll free 1.877.827.6040.