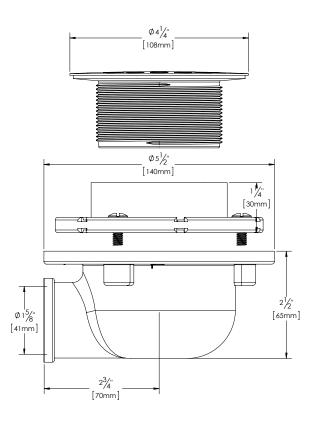

## 1-1/2" BRASS SIDE DISCHARGE SHOWER DRAIN FOR USE WITH TILE SHOWER BASES

| Project Name:   | Fixture # |
|-----------------|-----------|
| Project Number: |           |
|                 |           |

# **Description:**

SHOWER DRAIN SHALL BE BRASS 1-1/2" COPPER DWV WITH SIDE DISCHARGE OUTLET, ABS EXTENDING REVERSIBLE PAN LINER CLAMP RING, BRASS CLAMP RING SCREWS, ROUND GRATE, FOR USE WITH TILE SHOWER BASE.