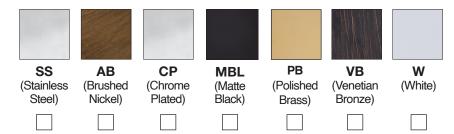

Finish

TESTABLE ABS SHOWER DRAIN - FOR USE WITH MOLDED BASE

| Project Name:   | Fixture # |
|-----------------|-----------|
| Project Number: |           |

## **Description:**

ABS SHOWER DRAIN SHALL BE TESTABLE W/2" DWV HUB CONNECTION FOR MOLDED SHOWER BASES, ROUND STAINLESS STEEL GRATE, WITH SNAP-OFF TEST CAP.

## Certification



\*The "cCSAus Meets UPC" mark means the product conforms to the requirements of the NPC, UPC, IPC and IRC.







## SELECT FINISH SUFFIX BELOW AND TRANSPOSE ABOVE (CHECK AVAILABILITY BELOW):



## Oakville Stamping and Bending Ltd.

2200 Speers Road, Unit C. Oakville, ON. Canada. L6L 2X8.
T. 905.827.0320 or toll free 1.877.314.6040 F. 905.827.6375 or toll free 1.877.827.6040.