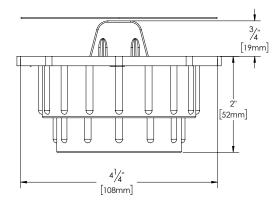

## **Description:**

ABS SHOWER DRAIN SHALL BE TESTABLE W/2" DWV HUB CONNECTION FOR MOLDED SHOWER BASES, ROUND STAINLESS STEEL GRATE, WITH SNAP-OFF TEST CAP.