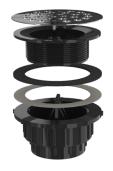

## **Description:**

ABS SHOWER DRAIN SHALL BE TESTABLE W/2" DWV HUB CONNECTION FOR MOLDED SHOWER BASES, ROUND STAINLESS STEEL GRATE, WITH SNAP-OFF TEST CAP.