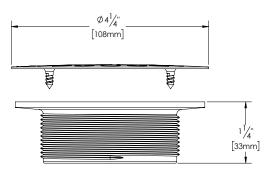

## **Description:**

ABS SHOWER DRAIN SHALL BE TESTABLE W/2" DWV HUB CONNECTION FOR MOLDED SHOWER BASES, ROUND STAINLESS STEEL GRATE, WITH SNAP-OFF TEST CAP.