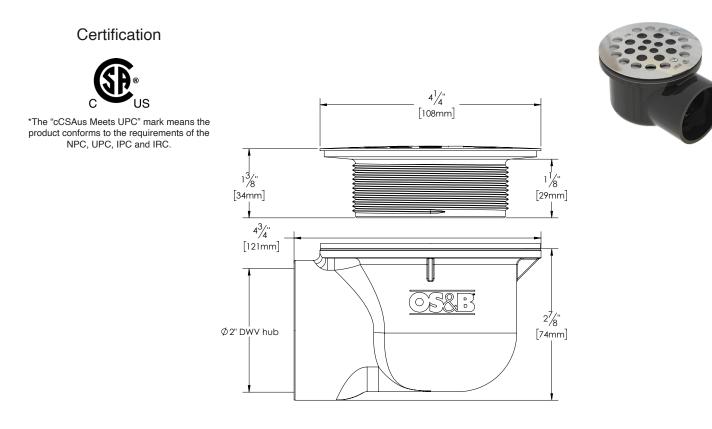

# **Description:**

SHOWER DRAIN SHALL BE 2 PIECE 2" ABS SIDE DISCHARGE OUTLET ROUND WITH 2" ABS DWV HUB CONNECTION. 4-1/4" SCREW IN STAINLESS STEEL GRATE. SHOWER DRAIN FOR USE WITH MOLDED SHOWER BASES.