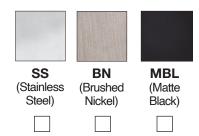

Finish Suffix

## 2PC 2" ABS SIDE DISCHARGE SHOWER DRAIN FOR USE WITH MOLDED SHOWER BASES

Project Name:

Fixture #

Project Number: \_

# **Description:**

SHOWER DRAIN SHALL BE 2 PIECE 2" ABS SIDE DISCHARGE OUTLET ROUND WITH 2" ABS DWV HUB CONNECTION. 4-1/4" SCREW IN STAINLESS STEEL GRATE. SHOWER DRAIN FOR USE WITH MOLDED SHOWER BASES.



### SELECT FINISH SUFFIX BELOW AND TRANSPOSE ABOVE:



#### Oakville Stamping and Bending Ltd.

2200 Speers Road. Oakville, ON. Canada. L6L 2X8. T. 905.827.0320 or toll free 1.877.314.6040 F. 905.827.6375 or toll free 1.877.827.6040.

All rights reserved. OS&B™ reserves the right to change product specifications and material or discontinue models without notice.

### www.osb.ca (Canada) www.osbplumbing.com (USA)