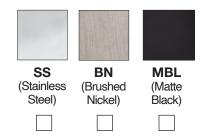

Finish

# 2PC 2" PVC SIDE DISCHARGE SHOWER DRAIN FOR USE WITH MOLDED SHOWER BASES

| Project Name:   | Fixture # |
|-----------------|-----------|
| Project Number: |           |
|                 |           |

## **Description:**

SHOWER DRAIN SHALL BE 2 PIECE 2" PVC SIDE DISCHARGE OUTLET ROUND WITH 2" PVC DWV HUB CONNECTION. 4-1/4" SCREW IN STAINLESS STEEL GRATE. SHOWER DRAIN FOR USE WITH MOLDED SHOWER BASES.

### Certification



\*The "cCSAus Meets UPC" mark means the product conforms to the requirements of the NPC, UPC, IPC and IRC.





#### **SELECT FINISH SUFFIX BELOW AND TRANSPOSE ABOVE:**



#### Oakville Stamping and Bending Ltd.

2200 Speers Road. Oakville, ON. Canada. L6L 2X8.
T. 905.827.0320 or toll free 1.877.314.6040 F. 905.827.6375 or toll free 1.877.827.6040.