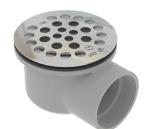

## **Description:**

SHOWER DRAIN SHALL BE 2 PIECE 2" PVC SIDE DISCHARGE OUTLET ROUND WITH 2" PVC DWV HUB CONNECTION. 4-1/4" SCREW IN STAINLESS STEEL GRATE. SHOWER DRAIN FOR USE WITH MOLDED SHOWER BASES.