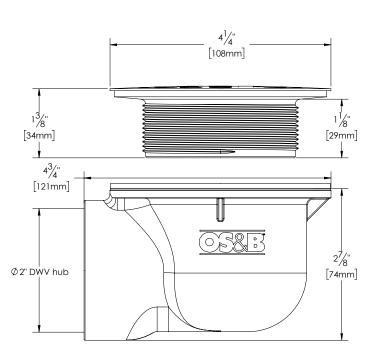

## **Description:**

SHOWER DRAIN SHALL BE 2 PIECE 2" PVC SIDE DISCHARGE OUTLET ROUND WITH 2" PVC DWV HUB CONNECTION. 4-1/4" SCREW IN STAINLESS STEEL GRATE. SHOWER DRAIN FOR USE WITH MOLDED SHOWER BASES.