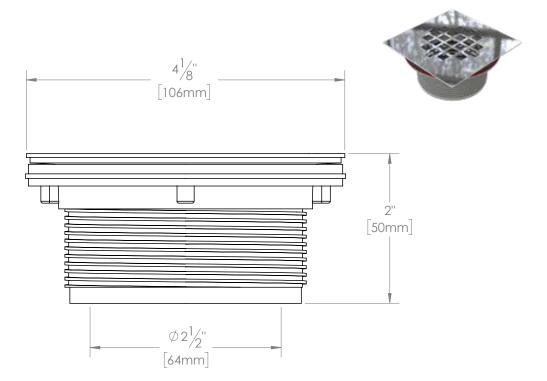

# **Description:**

SHOWER DRAIN SHALL BE 2" PVC FOR MOLDED SHOWER BASES, SQUARE 4-1/8" STAIN-LESS STEEL SNAP-IN GRATE, NO-CAULK INSTALLATION (RIBBED GASKET COMPRESSES AND SEALS AROUND 2" ABS, PVC OR CAST IRON SCHEDULE 40 DWV PIPE. NOT FOR USE WITH 2" COPPER DWV PIPE).