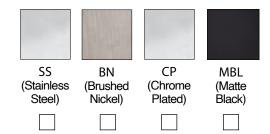

Suffix

# **PVC SHOWER DRAIN - FOR USE WITH MOLDED BASE**

| Project Name:   | Fixture # |
|-----------------|-----------|
| Project Number: |           |
|                 |           |

# **Description:**

SHOWER DRAIN SHALL BE 2" PVC FOR MOLDED SHOWER BASES, SQUARE 4-1/8" STAIN-LESS STEEL SNAP-IN GRATE, NO-CAULK INSTALLATION (RIBBED GASKET COMPRESSES AND SEALS AROUND 2" ABS, PVC OR CAST IRON SCHEDULE 40 DWV PIPE. NOT FOR USE WITH 2" COPPER DWV PIPE).

## Certification



\*The "cCSAus Meets UPC" mark means the product conforms to the requirements of the NPC, UPC, IPC and IRC.



#### **SELECT FINISH SUFFIX BELOW AND TRANSPOSE ABOVE:**



### Oakville Stamping and Bending Ltd.

2200 Speers Road, Unit C. Oakville, ON. Canada. L6L 2X8.
T. 905.827.0320 or toll free 1.877.314.6040 F. 905.827.6375 or toll free 1.877.827.6040.